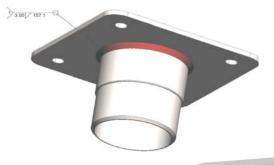

## DATA SHEET FOR LUNDS BOSCH FLEXIDOME 5000 HD DOME CAMERA ADAPTOR Part No. 151105-215

The Bosch Flexidome 5000 HD Camera Adaptor Bracket has a gross weight of 0.37 Kilograms and is designed to mount the Bosch Flexidome 5000 HD Dome Camera to the base of our Standard Drop Brackets either Part No.151105-501 for the 1 metre long bracket or Part No.151105-601 for the 2 metre long bracket.

This versatile adaptor will interface with any security camera that uses an internal 1.5" N.S.P. thread as a fixing point.

The camera's are attached with suitable M6 fixings. We would suggest bright zinc plated 8.8 grade fixings in all cases and suitable single coil or Shakeproof washers.