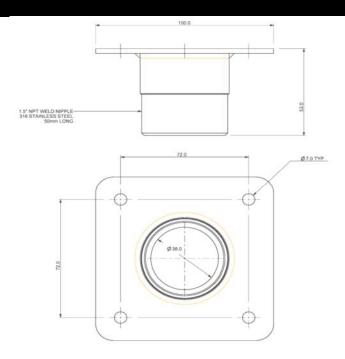

## DATA SHEET FOR LUNDS BOSCH FLEXIDOME 5000 HD DOME CAMERA ADAPTOR Part No. 151105-215

The Bosch Flexidome 5000 HD Camera Adaptor Bracket has a gross weight of 0.37 Kilograms and is designed to mount the Bosch Flexidome 5000 HD Dome Camera to the base of our Standard Drop Brackets either Part No.151105-501 for the 1 metre long bracket or Part No.151105-601 for the 2 metre long bracket.

This versatile adaptor will interface with any security camera that uses an internal 1.5" N.S.P. thread as a fixing point.

The camera's are attached with suitable M6 fixings. We would suggest bright zinc plated 8.8 grade fixings in all cases and suitable single coil or Shakeproof washers.

The calculated vertical load rating of the longest Drop bracket is in excess of 450 Kg without any allowance for wind loadings, so the combined weights fit comfortably within this range.

The base material is 3mm thick zinc coated steel to BS EN 10029 : 1991/BS EN 10051 : 1992 and the welding is to BSEN287 & 288.