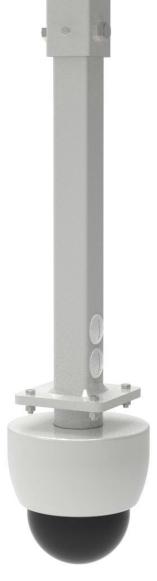

## DATA SHEET FOR LUNDS BOSCH FLEXIDOME 5000 HD DOME CAMERA ADAPTOR Part No. 151105-215

The Bosch Flexidome 5000 HD Camera Adaptor Bracket has a gross weight of 0.37 Kilograms and is designed to mount the Bosch Flexidome 5000 HD Dome Camera to the base of our Standard Drop Brackets either Part No.151105-501 for the 1 metre long bracket or Part No.151105-601 for the 2 metre long bracket.

The calculated vertical load rating of the longest Drop bracket is in excess of 450 Kg without any allowance for wind loadings, so the combined weights fit comfortably within this range.

The base material is 3mm thick zinc coated steel to BS EN 10029 : 1991/BS EN 10051 : 1992 and the welding is to BSEN287 & 288.