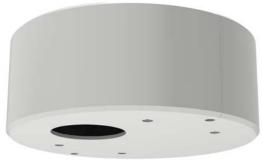

## DATA SHEET FOR LUNDS VERINT V4320 DOME CAMERA ADAPTOR Part No. 151105-320

The VERINT V4320 Camera Adaptor Bracket has a gross weight of 0.78 Kilograms and is designed to mount the VERINT V4320 Dome Camera ) to the base of our Standard Drop Brackets either Part No.151105-501 for the 1 metre long bracket or Part No.151105-601 for the 2 metre long bracket. .

The base material is 3mm thick zinc coated steel to BS EN 10029 : 1991/BS EN 10051 : 1992 and the welding is to BSEN287 & 288.

The finish is a DuPont ALESTA or equivalent Powder Paint to either RAL 9006 (White) or NCS 6502-R (Dark Grey) or nearest commercial equivalent. This complies with London Undergrounds No-Smoke, Zero Halogen fire test policy.