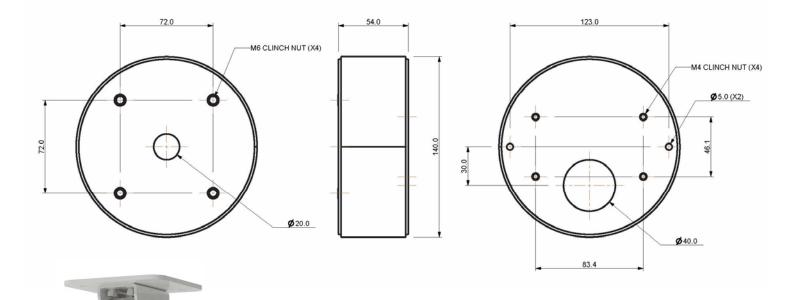

## DATA SHEET FOR LUNDS VERINT V4320 DOME CAMERA ADAPTOR Part No. 151105-320

The VERINT V4320 Camera Adaptor Bracket has a gross weight of 0.78 Kilograms and is designed to mount the VERINT V4320 Dome Camera ) to the base of our Standard Drop Brackets either Part No.151105-501 for the 1 metre long bracket or Part No.151105-601 for the 2 metre long bracket. .

The camera's are attached with suitable M6 fixings. We would suggest bright zinc plated 8.8 grade fixings in all cases and suitable single coil or Shakeproof washers.

The calculated vertical load rating of the longest Drop bracket is in excess of 450 Kg without any allowance for wind loadings, so the combined weights fit comfortably within this range.

The base material is 3mm thick zinc coated steel to BS EN 10029 : 1991/BS EN 10051 : 1992 and the welding is to BSEN287 & 288.

The finish is a DuPont ALESTA or equivalent Powder Paint to either RAL 9006 (White) or NCS 6502-R (Dark Grey) or nearest commercial equivalent. This complies with London Undergrounds No-Smoke, Zero Halogen fire test policy.