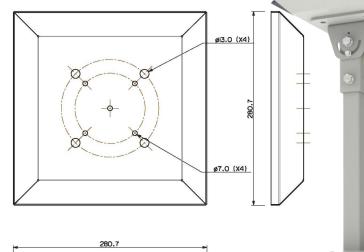

## DATA SHEET FOR LUNDS STANDARD ADAPTOR & COVER PLATE

Part No. 211105-500 (200mm) Part No. 211105-510 (300mm)

The adaptor plate weighs approx. 1.8 Kilograms and the aluminium cover 0.43 Kg and are attached with suitable fixings. We would suggest bright zinc plated 8.8 grade fixings in all cases and suitable single coil or Shakeproof washers.

The base material for the adaptor plate is 6mm thick steel to BS EN 10029: 1991/BS EN 10051: 1992 and the aluminium cover is 2mm thick aluminium to BS EN 485: PART 1: 1994 / 5251 welding is to BSEN287 & 288.