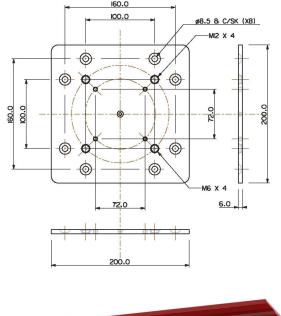

## DATA SHEET FOR LUNDS STANDARD ADAPTOR & COVER PLATE

Part No. 211105-500 (200mm) Part No. 211105-510 (300mm)

The adaptor plate weighs approx. 1.8 Kilograms and the aluminium cover 0.43 Kg and are attached with suitable fixings. We would suggest bright zinc plated 8.8 grade fixings in all cases and suitable single coil or Shakeproof washers.

The base material for the adaptor plate is 6mm thick steel to BS EN 10029: 1991/BS EN 10051: 1992 and the aluminium cover is 2mm thick aluminium to BS EN 485: PART 1: 1994 / 5251 welding is to BSEN287 & 288.