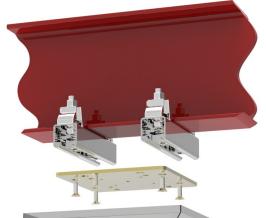

## DATA SHEET FOR LUNDS STANDARD ADAPTOR & COVER PLATE

Part No. 211105-500 (200mm) Part No. 211105-510 (300mm)

The adaptor plate weighs approx. 1.8 Kilograms and the aluminium cover 0.43 Kg and are attached with suitable fixings. We would suggest bright zinc plated 8.8 grade fixings in all cases and suitable single coil or Shakeproof washers.