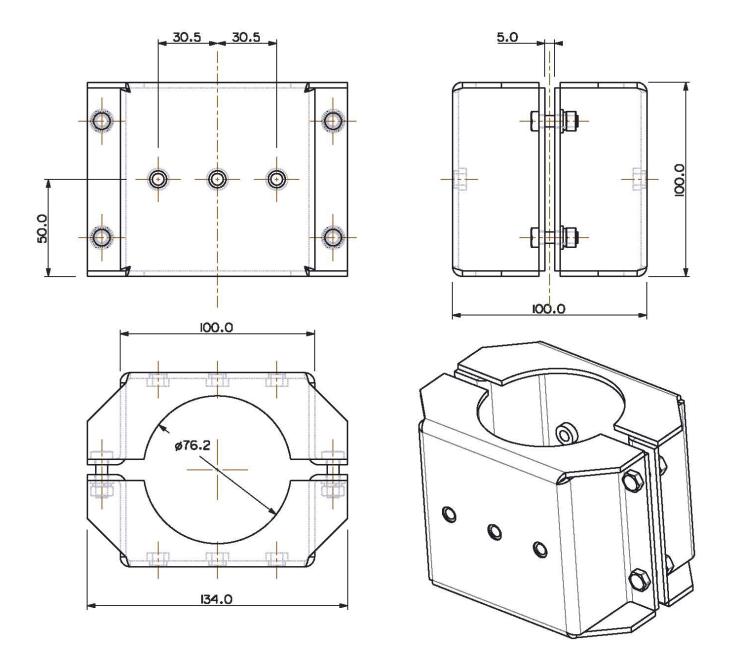

## POST COLLAR ASSEMBLY SPECIFICATION AND DATA SHEET

Standard 3" (76mm) Post Collar Assembly Part No. 231105-250 Standard 3.5" (89mm) Post Collar Assembly Part No. 231105-260

The standard 3" Post Collar is manufactured entirely from 3mm thick Zintec. We also have an 89 mm (3½") version as standard but other size bores can be manufactured on request.

Assembly to the lighting pole is by using the clamping arrangement and requires the fitting of 4 nut & screw sets.

Zintec is a commercially available mild steel sheet that has a zinc coating to offer good rust proofing properties. The finish will be "Spectrum 4" Powder coating that has "Low Smoke, Zero Halogen" properties as specified by London Underground Ltd. The Standard colours available are

either Traffic White RAL9016 or Mid Grey. Other colours can be obtained on request.

The total weight of the bracket assembly is in the region of 1.4 Kg and requires four M6 fixings to clamp the collars to the post (supplied). All fixings will be BZP high tensile steel as standard. The "Collars" have a

small amount of welding on each corner to prevent the sheet from spreading when the assembly is clamped under pressure.

The assembly has three M6 bushed fittings on both sides to fit the Projection Speaker fixing positions.

The bracket, in it's current configuration, is capable of holding two speakers. Please check that the speaker fixing positions are the correct pitch for your chosen speaker model.