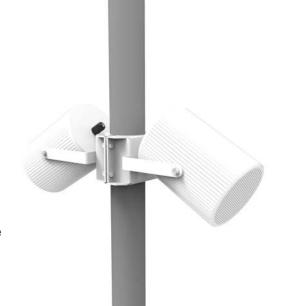

The bracket, in it's current configuration, is capable of holding two speakers. Please check that the speaker fixing positions are the correct pitch for your chosen speaker model.