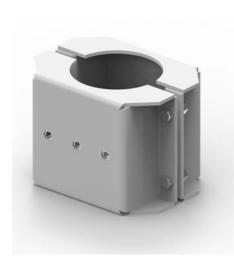

## POST COLLAR ASSEMBLY SPECIFICATION AND DATA SHEET

Standard 3" (76mm) Post Collar Assembly Part No. 231105-250 Standard 3.5" (89mm) Post Collar Assembly Part No. 231105-260

The standard 3" Post Collar is manufactured entirely from 3mm thick Zintec. We also have an 89 mm (3½") version as standard but other size bores can be manufactured on request.

Assembly to the lighting pole is by using the clamping arrangement and requires the fitting of 4 nut & screw sets.

Zintec is a commercially available mild steel sheet that has a zinc coating to offer good rust proofing properties. The finish will be "Spectrum 4" Powder coating that has "Low Smoke, Zero Halogen" properties as specified by London Underground Ltd. The Standard colours available are

either Traffic White RAL9016 or Mid Grey. Other colours can be obtained on request.

The total weight of the bracket assembly is in the region of 1.4 Kg and requires four M6 fixings to clamp the collars to the post (supplied). All fixings will be BZP high tensile steel as standard. The "Collars" have a

small amount of welding on each corner to prevent the sheet from spreading when the assembly is clamped under pressure.

The assembly has three M6 bushed fittings on both sides to fit the Projection Speaker fixing positions.

The bracket, in it's current configuration, is capable of holding two speakers. Please check that the speaker fixing positions are the correct pitch for your chosen speaker model.